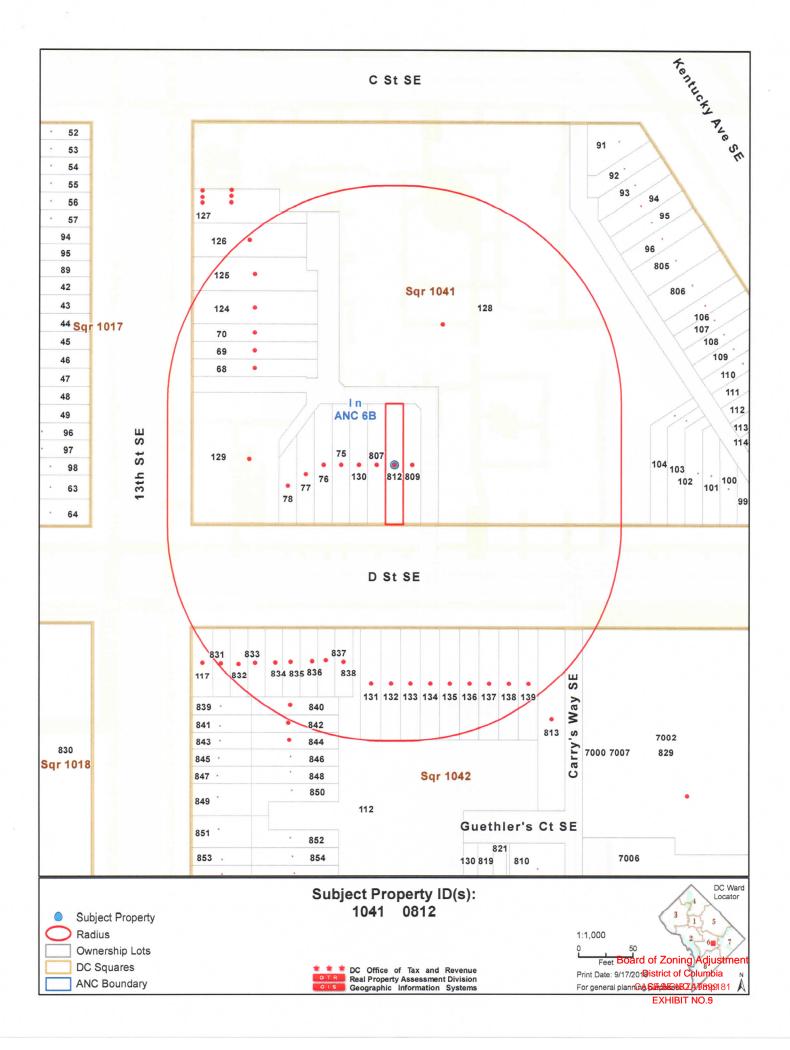

NAI SATURN EASTERN LLC 250 E PARKCENTER BLVD BOISE, ID 83706-3940

NAI SATURN EASTERN LLC 250 E PARKCENTER BLVD BOISE, ID 83706-3940

NAI SATURN EASTERN LLC 250 E PARKCENTER BLVD BOISE, ID 83706-3940

NAI SATURN EASTERN LLC 250 E PARKCENTER BLVD BOISE, ID 83706-3940

NAI SATURN EASTERN LLC 250 E PARKCENTER BLVD BOISE, ID 83706-3940

NAI SATURN EASTERN LLC 250 E PARKCENTER BLVD BOISE, ID 83706-3940

NAI SATURN EASTERN LLC 250 E PARKCENTER BLVD BOISE, ID 83706-3940

NAI SATURN EASTERN LLC 250 E PARKCENTER BLVD BOISE, ID 83706-3940

NAI SATURN EASTERN LLC 250 E PARKCENTER BLVD BOISE, ID 83706-3940

BUCHANAN HOMES ONE LLC 5425 WISCONSIN AVE STE 202 CHEVY CHASE, MD 20815-3583 BUCHANAN HOMES ONE LLC 5425 WISCONSIN AVE STE 202 CHEVY CHASE, MD 20815-3583

BUCHANAN HOMES ONE LLC 5425 WISCONSIN AV